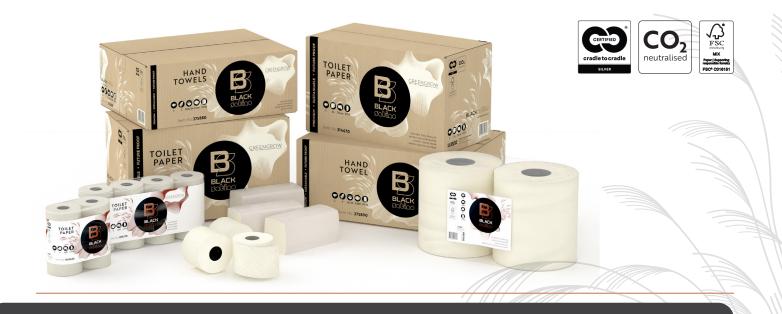

## DD BLACKSATINO GREENGROW PRODUCT RANGE

| Art.no.                    | Rolls   | Layer | Length/roll<br>(m) | Sheetsize<br>(cm) | Ø-roll<br>(cm) | Folding | Embossing | Packaging<br>unit | Pieces/<br>pallet |
|----------------------------|---------|-------|--------------------|-------------------|----------------|---------|-----------|-------------------|-------------------|
| GREENGROW TOILET PAPER     |         |       |                    |                   |                |         |           |                   |                   |
| 314680                     | System  | 2     | 100                | 9,8 x 14          | 13,8           |         | Waffle    | 24x1              | 42                |
| 314670                     | System  | 3     | 70                 | 9,8 x 13,8        | 13,7           |         | Waffle    | 24x1              | 42                |
| 065630                     | Compact | : 2   | 320                | 9,6 x 12,1        | 10,5           |         | Waffle    | 12x4              | 40                |
| 076710                     | Compact | : 3   | 200                | 9,6 x 11          | 10,5           |         | Waffle    | 6x8               | 40                |
| 314700                     | Jumbo   | 2     | 180                | 8,9 x 37          | 18,5           |         | Plain     | 12x1              | 48                |
| 314690                     | Jumbo   | 2     | 380                | 8,9 x 37          | 25,5           |         | Plain     | 6x1               | 48                |
|                            |         |       |                    |                   |                |         |           |                   |                   |
| GREENGROW HAND TOWEL PAPER |         |       |                    |                   |                |         |           |                   |                   |
| 275890                     |         | 2     |                    | 25 x 23           |                | V-fold  | Diamond   | 3.210 sheet       | 32                |
| 275880                     |         | 2     |                    | 20,6 x 24         |                | Z-fold  | Diamond   | 3.750 sheet       | 36                |