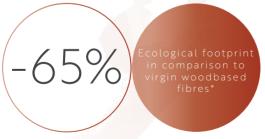

| 180                | 8,9 x 37          | 18,5           |         | Plain     | 12x1              | 48                |
| 314820                     | Jumbo   | 2     | 380                | 8,9 x 37          | 26,2           |         | Plain     | 6x1               | 44                |
| GREENGROW HAND TOWEL PAPER |         |       |                    |                   |                |         |           |                   |                   |
| 275890                     |         | 2     |                    | 25 x 23           |                | V-Fold  | Diamond   | 3.210 sheet       | 32                |
| 275880                     |         | 2     |                    | 20,6 x 24         |                | Z-Fold  | Diamond   | 3.750 sheet       | 36                |



With Miscanthus we choose for the use of a local cellulose fibre and a futureproof and sustainable alternative for the production of toilet paper and hand towel paper.





<sup>\*</sup> Based on life cycle analysis