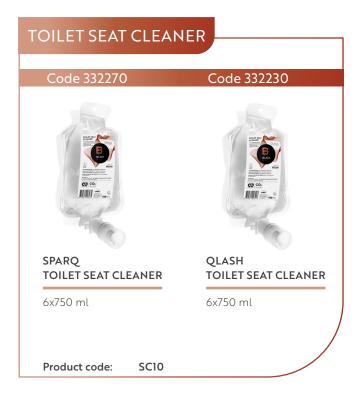

# BLACKSATINO FRAGRANCES SPARQ & QLASH

to this. SparQ and Qlash are surprising fragrances for soaps, toilet seat cleaners and air refreshers.

Fillings as well as corresponding dispensers are Cradle to Cradle Certified. This means that they are 100% safe for people and the environment and do not contain any harmful chemicals.

#### SPARQ

SparQ has top notes of lemon and lavender, heart notes of cloves and tonka bean, and base notes of musk, cedar and sandalwood. It is an aromatic composition with sensual cool and warm tones of citrus and lavender, spices with oriental hints mixed with woody notes, which gives the fragrance a piquante and exotic character.

### QLASH

Qlash has a top note of citrus, creating a fresh fragrance, reinforced by the floral character of the heart notes, which include jasmine. The sweet, powdery tones are combined with the oriental fragrances from the base notes of the Qlash, made up of musk, cedar and patchouli. It is this combination that makes Qlash an exotic, warm and sensual fragrance.