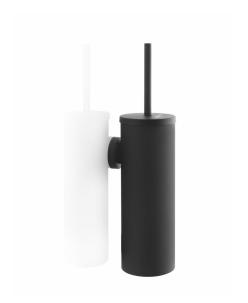

## **Toilet Brush with Container**

332130

## PRODUCT DESCRIPTION

The BlackSatino toilet brush set is stylish and compact. The set is intended for the toilet user and is not suitable for professional cleaning. The brush head can be replaced and the covering plate unscrewed to prevent damage to the toilet bowl.

The toilet brush set can be used either suspended or upright. In connection with hygiene and cleaning, we recommend wall mounting.