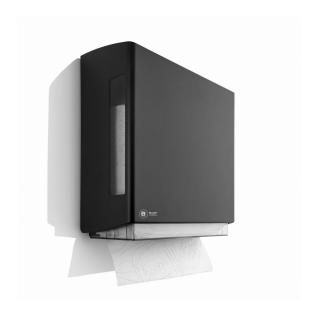

## Towel Dispenser - Z-Fold

PT20-compatible

332070

## PRODUCT DESCRIPTION

The BlackSatino towel dispenser has a compact and slender design and is very suitable for smaller washrooms. The towel dispenser is also user-friendly to refill and keep clean.

This towel dispenser is designed for BlackSatino Z-fold paper towels.