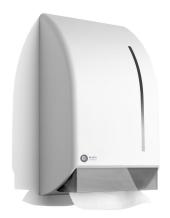

## **Towel Dispenser - White**

PT30 compatible

332770

## PRODUCT DESCRIPTION

The BlackSatino towel dispenser has a modern, stylish and compact design. The dispenser is economical to use because of the dispensing of only one paper towel at a time. The dispenser is also easy to keep clean and refill.