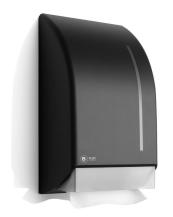

## Towel Dispenser - Black

PT30 compatible

331930

## PRODUCT DESCRIPTION

The BlackSatino towel dispenser has a modern, stylish and compact design. The dispenser is economical to use because of the dispensing of only one paper towel at a time. The dispenser is also easy to keep clean and refill.

## PRODUCT ATTRIBUTES

| Colour                | Disch                                                  |
|-----------------------|--------------------------------------------------------|
| Colour                | Black                                                  |
| Coding                | PT30                                                   |
| label / certification | Cradle to Cradle Bronze, CO2 neutral, Recycled plastic |
| Product               | Towel dispenser                                        |
| Packaging unit        | 75                                                     |
| material              | Recycled black plastic                                 |
| gross weight (kg)     | 1.9                                                    |
| net weight (kg)       | 1.5                                                    |
| EAN-Case              | 8710561005070                                          |
| Dimensions PU (mm)    | 290 X 143 X 450                                        |
| Pieces / Pallet       | 75                                                     |
| Pallet                | EURO                                                   |