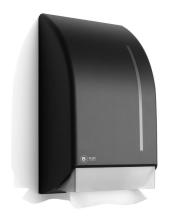

## Towel Dispenser - Black

PT30 compatible

331930

## PRODUCT DESCRIPTION

The BlackSatino towel dispenser has a modern, stylish and compact design. The dispenser is economical to use because of the dispensing of only one paper towel at a time. The dispenser is also easy to keep clean and refill.