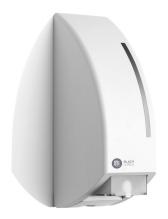

## Soap Dispenser - White

SF30-compatible

332760

## PRODUCT DESCRIPTION

The BlackSatino soap dispenser has a modern, stylish and compact design and contributes to an overall hygienic impression of washrooms. The soap dispenser is fitted with BlackSatino soap cartridges, which are available in the form of hand- and foam soap in two specially developed fragrances: SparQ and Qlash.

The dispenser works without electronics or batteries.